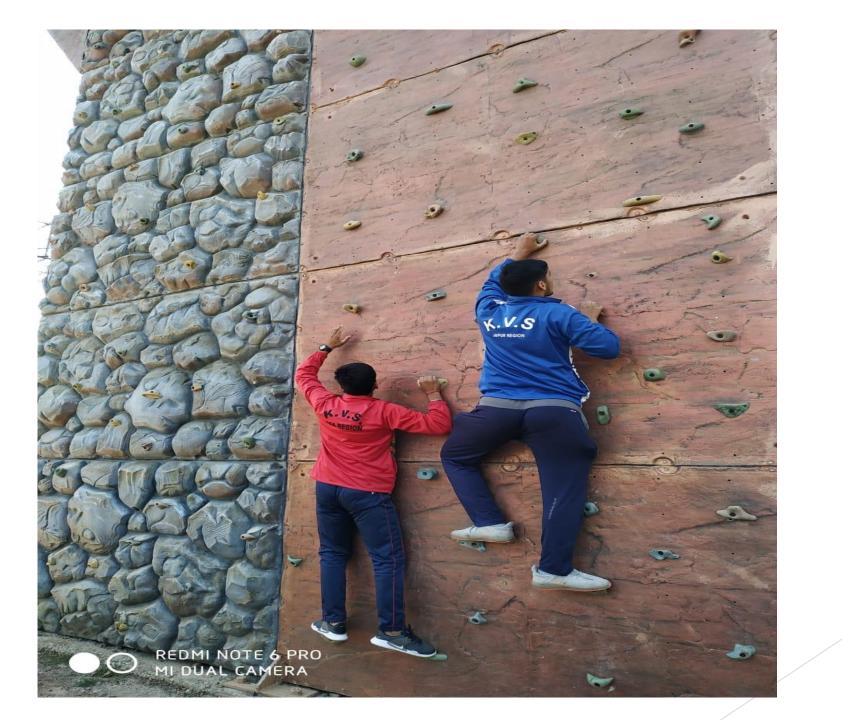

# GLIMPSES OF SEEMA DARSHAN PROGRAMME 2019-20

Almora to pithoragarh 14 to 15 may

After about 8 hours ourney we reached pithoragarh from almora and after we san opening cermony inside the kv pithoragarh on the basis of the border philosphy we had arranged for our stay from kumaon scorts army located there we went there and we had breakfast after we practiced a raid on which we were taught by the army and we tried it and after that we saw the weapons of the army who use the army while fighting after that the army went to sleep in quarters of the army where the jawans in the army stopped and we bathed in the morning and washed after that we went for breakfast and after that we were shooting range of army and after that we had to To tried to climb the fake mountains which were made by plastic and after that we were able to capture from the captain anup sharma showed us his own office room and after that we used to eat breakfast from there after that we went directly to pithoragarh auditorium and on there we saw a movie that's name was lakshya which was motive after the picture there the captain came there from us and talked to us and wanted to know about a lot of travel because the next day we were dispatched from there in the morning and in the evening we went to sleep in the place where we had a night before that the next morning we got there from pithoragarh in the morning for dhar chula and after that we will be there at dharchula border at around 2.00 pm