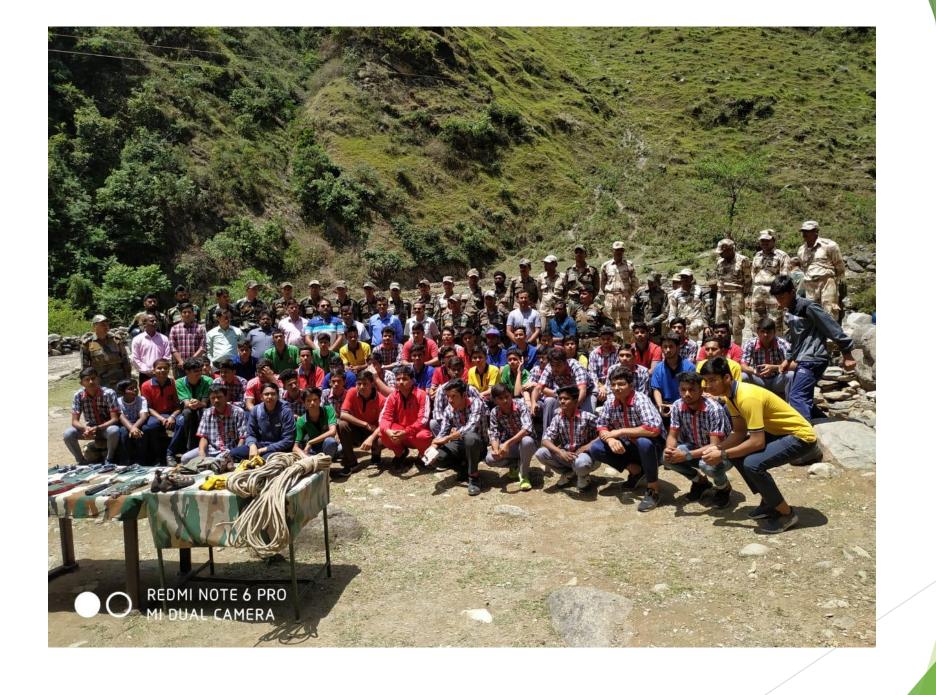

# GLIMPSES OF SEEMA DARSHAN PROGRAMME 2019-20

Almora to pithoragarh 14 to 15 may

After about 8 hours ourney we reached pithoragarh from almora and after we san opening cermony inside the kv pithoragarh on the basis of the border philosphy we had arranged for our stay from kumaon scorts army located there we went there and we had breakfast after we practiced a raid on which we were taught by the army and we tried it and after that we saw the weapons of the army who use the army while fighting after that the army went to sleep in quarters of the army where the jawans in the army stopped and we bathed in the morning and washed after that we went for breakfast and after that we were shooting range of army and after that we had to To tried to climb the fake mountains which were made by plastic and after that we were able to capture from the captain anup sharma showed us his own office room and after that we used to eat breakfast from there after that we went directly to pithoragarh auditorium and on there we saw a movie that's name was lakshya which was motive after the picture there the captain came there from us and talked to us and wanted to know about a lot of travel because the next day we were dispatched from there in the morning and in the evening we went to sleep in the place where we had a night before that the next morning we got there from pithoragarh in the morning for dhar chula and after that we will be there at dharchula border at around 2.00 pm