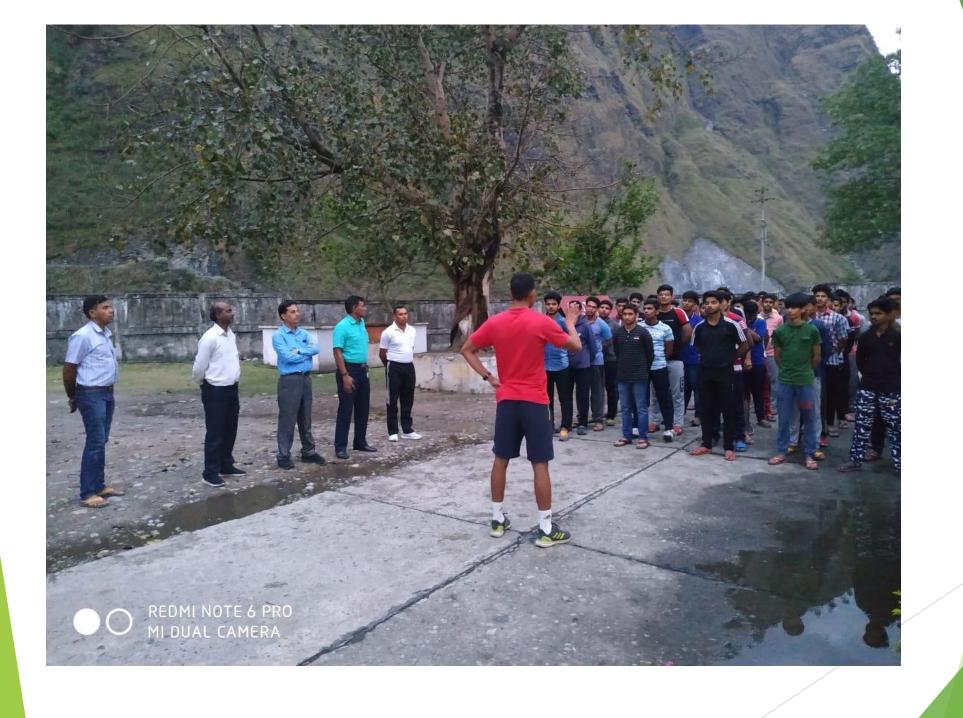

# GLIMPSES OF SEEMA DARSHAN PROGRAMME 2019-20

#### KOTA TO HALDWANI CANTT 11 TO 13 MAY

Our journey start from kendriya vidyalya no 1kota to 5.30 am we went to the station and from kota we sat delhi at 6.00 am in the morning and after 3.00 pm we reached delhi and at 4.00pm we sat in the train from haldwani cantt. Reached at 10.00 pm and we went there and spent the night at kendriya vidyalaya haldwani cantt we got breakfast after next morning and after that an opening cermony was done for the seema darshan progaram and that same evening played football and after that we had lunch and together with all friends who were new organise some programs in which to share their own jokes ,poems and dance talent and after that we slept there and got up in the morning and we started travelling from haldwani cantt to almora.