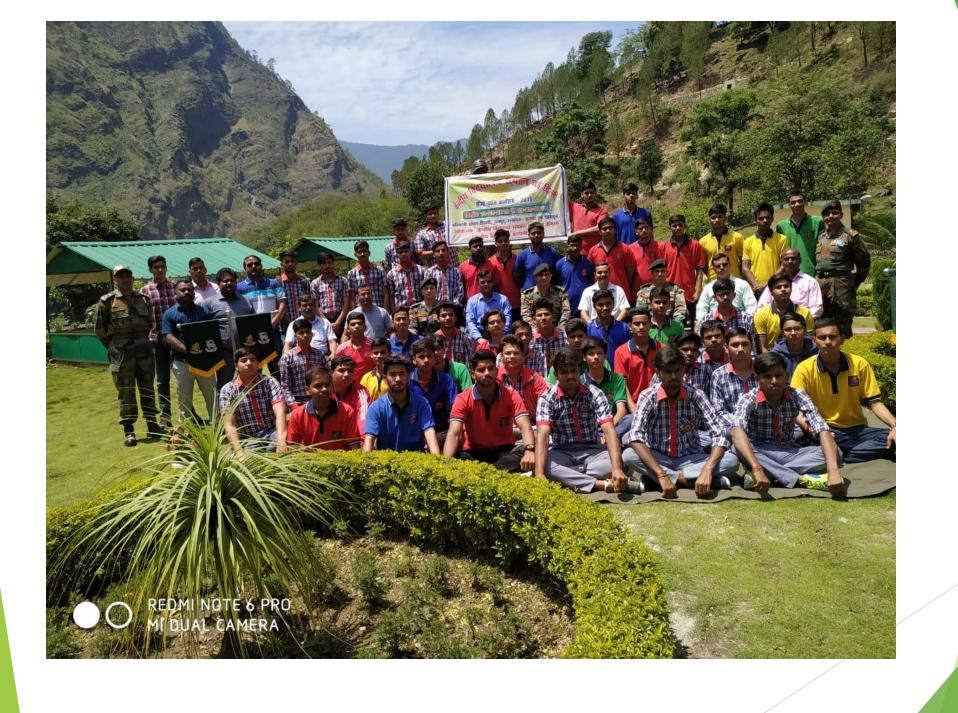

# GLIMPSES OF SEEMA DARSHAN PROGRAMME 2019-20

यात्रा की शुरुआत के. वि. क्रमांक 1 कोटा से 11.05.2019 को प्रात: 6:00 बजे से हुई और रात्रि 11:00 बजे के. वि. हल्दवानी पहुंचे । प्राचार्य हल्द्वानी एवम सहायक आयुक्त महोदया के. वि. सं. देहरादून संभाग के नेतृत्व में 5 संभाग (जयपुर, देहरादून, दिल्ली, आगरा, लखनऊ) के 50 छात्रों एवम उनके एस्कॉर्ट के सरंक्षण में छात्रों ने अलमोरा ,पिथौरागढ़, धारचूला के नेपाल बॉर्डर से जुड़े इलाके का भ्रमण किया । यह कार्यक्रम रक्षामत्रालय के सहयोग से किया गया । जिसमें के. वि. सं. (HQ) से OSD कर्नल श्री विकास भारद्वाज ने भी पूरी यात्रा के दौरान छात्रों का मार्गदर्शन किया एवं देशभिक्त की प्रेरणा प्रदान की । इस भ्रमण के दौरान सिक्स्थ गढ़वाल राइफल, कुमाऊँ रेजीमेंट एवं अन्य रेजीमेंट का सहयोग मिला। छात्रों को इस भ्रमण के दौरान दुर्गम परिस्थितियों में हमारे जवान, ऑफिसर किन परिस्थितियों में हमारी सीमा की रक्षा करते हैं। यह देखने का जीवंत अवसर मिला। छात्रों ने सैन्य कर्मियों के अनुशासित जीवन से प्रेरणा ली । तथा उनके साथ रहने एवं हथियारों की ट्रेनिंग एवं संचालन के साहसिक कार्यों को सीखने का प्रयास किया। इस भ्रमण के दौरान वेन्यू प्राचार्य श्री टीपी आर्य के अलावा प्राचार्य के. वि. रानीखेत, प्राचार्य के. वि. अल्मोड़ा, प्राचार्य के. वि. पिथौरागढ़, प्राचार्य के. वि. धारचूला का गर्मजोशी भरा स्वागत एवं मार्गदर्शन रहा जिसके लिए वे सभी धन्यवाद के पात्र हैं। सीमा दर्शन कार्यक्रम के दौरान अलग-अलग रेजीमेंट मैं रहने एवं खाने-पीने का प्रबंध किया गया था। उनका छात्रों के प्रति स्नेह एवं सहयोग सराहनीय रहा। इस कार्यक्रम की सफलता के लिए केंद्रीय विद्यालय संगठन एवं रक्षा मंत्रालय का संयक्त प्रयास रहा जिसके लिए हम सब उनके आभारी हैं की सफलता के लिए केंद्रीय विद्यालय संगठन एवं रक्षा मंत्रालय का संयुक्त प्रयास रहा जिसके लिए हम सब उनके आभारी हैं तथा उम्मीद करते हैं की केंद्रीय विद्यालय संगठन के छात्रों को सीमा दर्शन में भाग लेने का अवसर मिलता रहेगा। तथा प्राचार्य, केंद्रीय विद्यालय क्रमांक 1 कोटा, श्री राजेश कुमार शुक्ला क्लस्टर इंचार्ज कोटा (जयपुर संभाग) एवं उपायुक्त महोदय जयपुर संभाग श्री यशपाल सिंह जी के भी आभारी है कि हमें सीमा दर्शन कार्यक्रम में जाने का अवसर प्रदान किया।