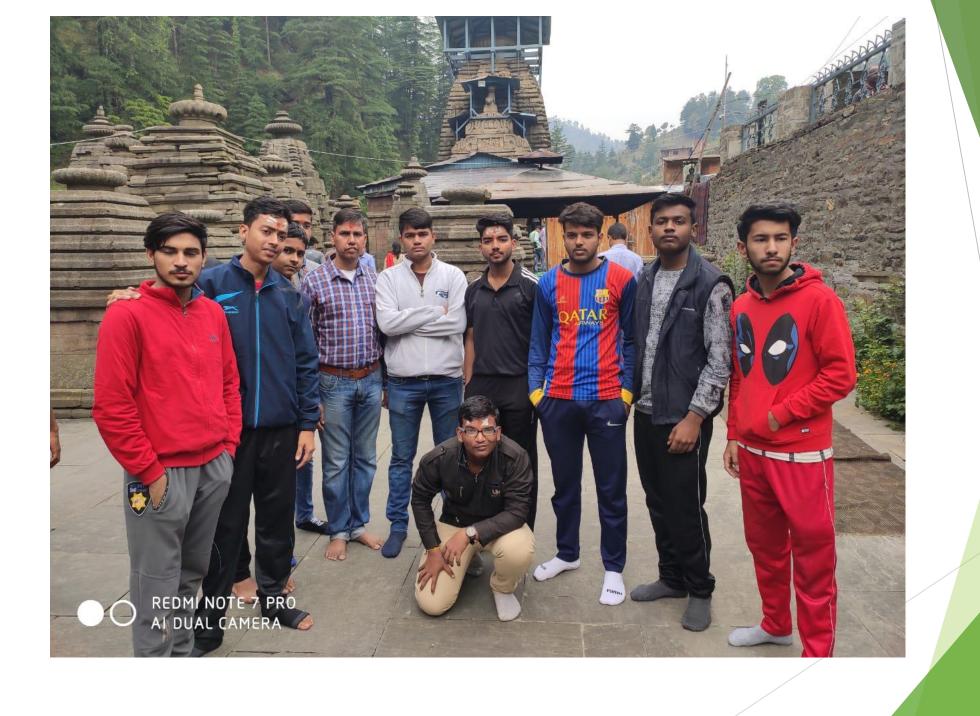

रान विद्यार्थियों को अंतर्गत उत्तर भारत के जयपूर, यह दिखाया गया कि सरहद पर दिल्ली, लखनऊ, आगरा, देहरादून सैनिक किस प्रकार अपनी सीमाओं संभागों के 50 विद्यार्थियों व शिक्षकों की चौकसी करते हैं। पहाडों पर लोग का दल सात दिवसीय सीमा दर्शन कैसे जीवन यापन करते हैं। विद्यालय अल्मोडा-पिथौरागढ़-धारचूला-

हल्द्वानी। केंद्रीय विद्यालय संगठन भीमताल होते हुए दल को वापस भ्रमण कर रविवार को लौट आया है। के प्रधानाचार्य टीपी आर्य ने केंद्रीय विद्यालय हल्द्वानी इस विद्यार्थियों और अनुरक्षकों का भ्रमण सीमा दर्शन कार्यक्रम का बेस कैंप कार्यक्रम सफल बनाने के लिए बनाया गया था, यहां से अनूप आभार जताया। इस अवसर पर जखमोला दल के गाइड बन कर आरके आर्य, योगिता, अनुप, जीडी जोशी आदि मौजूद रहे। ब्यूरो



केंद्रीय विद्यालय हल्द्वानी पहुंचे कई राज्यों के स्कूली बच्चे। अमर उजाला

# GLIMPSES OF SEEMA DARSHAN PROGRAMME 2019-20











# FOR MORE PICTURES OF THIS PROGGRAME CLICK ON THE LINK BELOW -

https://drive.google.com/open?id=1mQ 7vCmeun9xZ6oEDjjtTjjDQa5lmcN\_K

# FEEDBACK OF SEEMA DARSHAN PARTICIPIENTS & ESCOURTS

#### FEEDBACK PERFORMA

NAME OF VENUE VIDYALAYA: K.V. HALDWANI, K.V. ALMORA, K.V. PITHORAGARH,
NAME OF THE EVENT
DURATION OF EVENT

OF DAYS

FEEDBACK REPORT BY PARTICIPANTS TESCORTS

| .No | AREAS / ITEMS TO BE                       |                            |                         | GRADING |                    |                            |
|-----|-------------------------------------------|----------------------------|-------------------------|---------|--------------------|----------------------------|
|     | GRADED                                    | OUT<br>STANDING<br>5 marks | VER